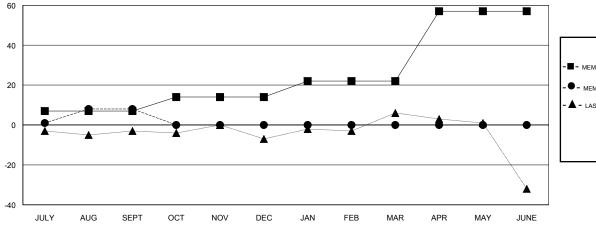

## GOALS AND ACTUAL MEMBERS CUMULATIVE

| -■- MEMBER GROWTH NET GOAL        |  |
|-----------------------------------|--|
| - ● - MEMBER GROWTH ACTUAL        |  |
| - ▲ - LAST YEAR MEMBERSHIP ACTUAL |  |
|                                   |  |
|                                   |  |
|                                   |  |